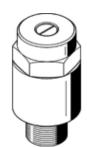

## exhaust air flow control valve GRE-1/8-NPT Part number: 10057

**FESTO** 

With sintered metal silencer.